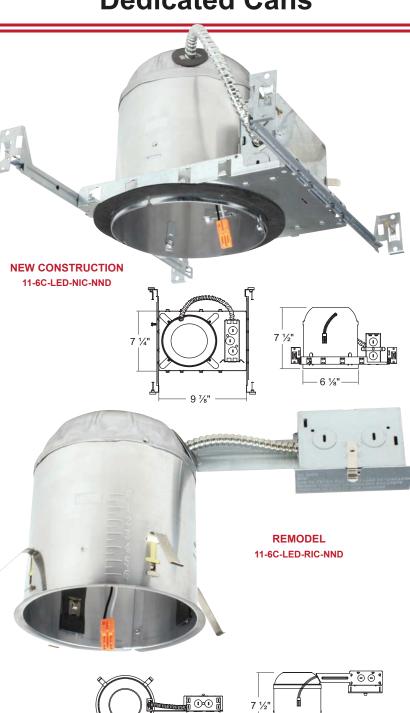

# 11-6C-LED-NND 6" IC LED **Dedicated Cans**

### **APPLICATIONS**

Designed for new construction installations and suitable for use in ceilings with direct contact with insullation. Air tight construction provides reduced energy costs.

#### **FEATURES**

- Galvanized steel construction with removeable housing for easy access to the junction box
- Listed for through branch circuit wiring
- Pre-installed Real nail easily installs in regular and engineered lumber
- Adjustable bar hangers from 13<sup>5</sup>/<sub>8</sub>" 25" and can be repositioned 90° on plaster frame
- Contains one 11/8", six 7/8" knockouts and four Romex pryouts with strain relief

#### **APPLICATIONS**

Designed for remodel installations and suitable for use in ceilings with direct contact with insullation. Air tight construction provides reduced energy costs.

## **FEATURES**

- Galvanized steel construction with removeable housing for easy access to the junction box
- Listed for through branch circuit wiring
- Four remodel clips secure housing and accommodates 1/2" and 5/8" ceiling materials
- Housing adjusts from 5/8" 13/8" to accommodate various ceiling thicknesses
- Contains one 1<sup>1</sup>/<sub>8</sub>", six <sup>7</sup>/<sub>8</sub>" knockouts and four Romex pryouts with strain relief

DESCRIPTION MODEL 11-6C-LED-NIC-NND 6: LED IC NW at Can; No Driver 11-6C-LED-RIC-NND 6: LED IC REM at Can: No Driver

13 3/4"

| PROJECT | ТҮРЕ | CATALOG # |
|---------|------|-----------|
|         |      |           |