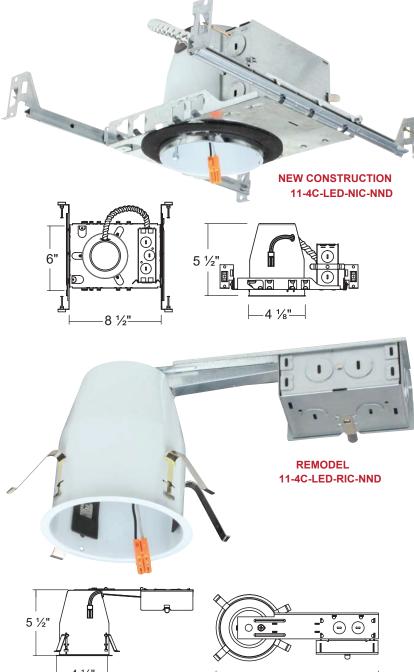

# 11-4C-LED-IC 4" IC LED **Dedicated Cans**

#### **APPLICATIONS**

Designed for new construction installations and suitable for use in ceilings with direct contact with insulation. Air tight construction provides reduced energy costs.

#### **FEATURES**

- Galvanized steel construction with removeable housing for easy access to the junction box
- Listed for through branch circuit wiring
- Pre-installed Real nail easily installs in regular and engineered lumber
- Adjustable bar hangers from 13%" 25" and can be repositioned 90° on plaster frame
- Contains one 11/8", six 7/8" knockouts and four Romex pryouts with strain relief

### **APPLICATIONS**

Designed for remodel installations and suitable for use in ceilings with direct contact with insulation. Air tight construction provides reduced energy costs.

## **FEATURES**

- Galvanized steel construction
- Listed for through branch circuit wiring
- Four remodel clips secure housing and accommodates 1/2" and 5/8" ceiling materials
- Contains one 11/8", six 7/8" knockouts and four Romex pryouts with strain relief

| MODEL             | DESCRIPTION          |
|-------------------|----------------------|
| 11-4C-LED-NIC-NND | 4" LED IC NW at Can  |
| 11-4C-LED-RIC-NND | 4" LED IC REM at Can |

11 ½"

**PROJECT CATALOG#**