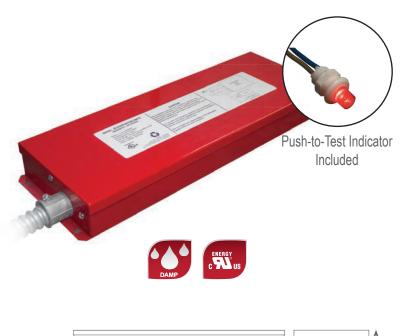

## **ELECTRICAL**

- Universal 120-277V, 50/60 Hz input
- Charge/Power "ON" LED indicator light and push-to-test switch for mandated code compliance testing
- Long-life, maintenance free, rechargeable NiCad battery
- Output short/overcurrent protection: Electronic limiting, with normal operation resuming upon removal of fault
- 90 Minute minimum emergency operating time over full temperature range
- 24 Hour maximum battery recharge time
- LED illuminated and remote mounted test switch
- Durable painted steel construction in red/orange finish
- Provided with 18" fl ex conduits on both ends
- Suitable for installation inside or top of the fixture
- UL Recognized for factory installation
- Suitable for damp locations (0°C 55°C)
- 5-Year Warranty on all electronics and housing.
- Meets UL924, NFPA 101 Life Safety Code, NEC, OSHA, Local and State codes