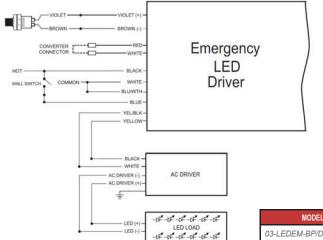

## **FEATURES**

Provides 180-320VDC (or 120-230VAC) constant output to the load during emergency mode operation. For use with switched or unswitched fi xtures. Can be used with LED lamp loads of up to 20W.

## **ELECTRICAL**

- Universal 120-277V, 50/60 Hz input
- Charge/Power "ON" LED indicator light and push-to-test switch for mandated code compliance testing
- Long-life, maintenance free, rechargeable NiCad battery
- Output short/overcurrent protection: Electronic limiting, with normal operation resuming upon removal of fault
- 90 Minute minimum emergency operating time over full temperature range
- 24 Hour maximum battery recharge time
- LED illuminated and remote mounted test switch
- Durable painted steel construction in red/orange finish
- Provided with 18" fl ex conduits on both ends
- Suitable for installation inside or top of the fixture
- UL Recognized for factory installation
- Suitable for damp locations (0°C 55°C)
- 5-Year Warranty on all electronics and housing.
- Meets UL924, NFPA 101 Life Safety Code, NEC, OSHA, Local and State codes