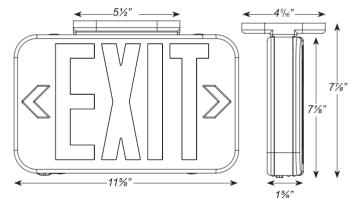

to LED board for minimum 90-minute emergency illumination.

• Fully automatic solid-state, two rate charger initiates battery charging to recharge a discharged battery in 24 hours.

### MOUNTING

- EZ-snap mounting canopy included for top or end mount.
- Universal K/O pattern on back plate for wall mount.

# HOUSING

• Injection-molded, engineering grade, 5VA flame retardant, high-impact resistant, thermoplastic in white or black finish.

- Aesthetically pleasing, curved face, rounded corner design.
- EZ snap-out chevron directional indicators.

### WARRANTY/LISTING

- Five year warranty on all electronics and housing. Battery pro rated for five years.
- Meets UL924, NFPA 101 Life Safety Code, NEC, OSHA, Local and State Codes.
- UL Listed for damp locations (0°C 50°C).





## DIMENSIONS



## **ELECTRICAL INFORMATION**

| CATALOG NUMBER | INPUT WATTS (W) |      | INPUT AMPS (A) |      |
|----------------|-----------------|------|----------------|------|
|                | 120V            | 277V | 120V           | 277V |
| 04-XRW-SL      | 0.8             | 0.8  | 0.09           | 0.09 |

| Model                               | No. of Faces                                                               | Letter Color     | Housing Color      | Battery                            |
|-------------------------------------|----------------------------------------------------------------------------|------------------|--------------------|------------------------------------|
| 04-XRW-SL<br>04-XRB-LB<br>04-XGW-SL | <ol> <li>Single Face</li> <li>Universal Single/<br/>Double Face</l