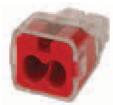

## **PUSH - IN**

15-PC25201 Push In Connector 2 Red

15-PC25301 Push In Connector 3 Orange

15-PC25401 Push In Connector 4 Yellow