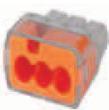

## **PUSH - IN**

15-PC25201 Push In Connector 2 Red

15-PC25301 Push In Connector 3 Orange

15-PC25401 Push In Connector 4 Yellow