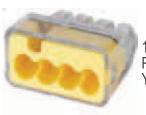

## **PUSH - IN**

15-PC25201 Push In Connector 2 Red

15-PC25301 Push In Connector 3 Orange

15-PC25401 Push In Connector 4 Yellow