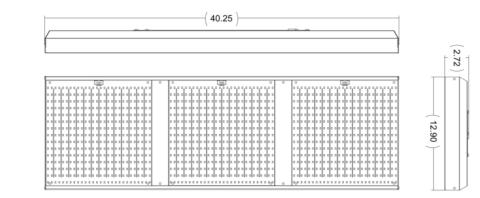

### SPECIFICATIONS

| PPF                         | 714 µmol                          |  |  |  |
|-----------------------------|-----------------------------------|--|--|--|
| Input Power                 | 300W MAX                          |  |  |  |
| Input Voltage / Current     | 120 @2.5A   240 @1.3A   277 @1.1A |  |  |  |
| L/W/H   Weight              | 40 / 13 / 3   12lbs               |  |  |  |
| Mounting Height             | >12 Inches                        |  |  |  |
| Operating Temperature       | -40°C - 40°C (-40°F - 104°F)      |  |  |  |
| Thermal Management          | Passive                           |  |  |  |
| Dimming                     | 0-10V / PWM                       |  |  |  |
| Lifetime per TM21 Q70 / Q90 | 72K hrs / 45K hrs                 |  |  |  |