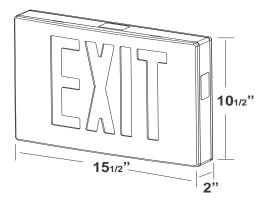

# New York City Approved LED Cast Aluminum Exit Sign



## **DIMENSIONS**



### **FEATURES**

These New York City Approved LED Cast Aluminum Exit Signs are energy efficient and easy to install. With energy saving LED technology, 20 gauge steel construction and long life lighting capability, they are sure to fit in perfectly with any building design. They also come with battery backup and AC only options.

# 04-NYXDCRBA

- Single or Double Face
- 8" Red Lettering
- Black Housing
- Brushed Aluminum Face
- Battery Backup

# 04-NYXDCRBA-AC

- Single or Double Face
- 8" Red Lettering
- Black Housing
- Brushed Aluminum Face
- AC

# 04-NYXDCRBA-SDT

- Single or Double Face
- 8" Red Lettering
- Black Housing
- Brushed Aluminum Face
- Self Diagnostic