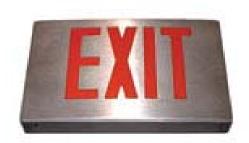

# New York City Approved LED Cast Aluminum Exit Sign

# 04-NYXDCRBA

- Single or Double Face
- 8" Red Lettering
- Black Housing
- Brushed Aluminum Face
- Battery Backup

# 04-NYXDCRBA-AC

- Single or Double Face
- 8" Red Lettering
- Black Housing
- Brushed Aluminum Face
- AC

# 04-NYXDCRBA-SDT

- Single or Double Face
- 8" Red Lettering
- Black Housing
- Brushed Aluminum Face
- Self Diagnostic