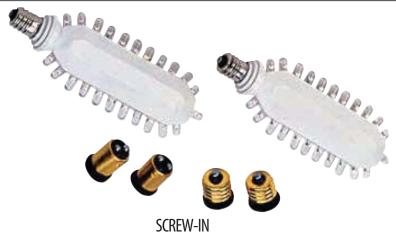

# **FEATURES**

SCREW - IN

# 04-XRFHRH & 04-XRFHGS

For 120V applications

2.8 watts per kit

Socket adapters supplied (for signs with bayonet, intermediate or candelabra bases)

Each unit is 5 1/8" tall by 1 5/8" wide (add 1/8" when using adapters)