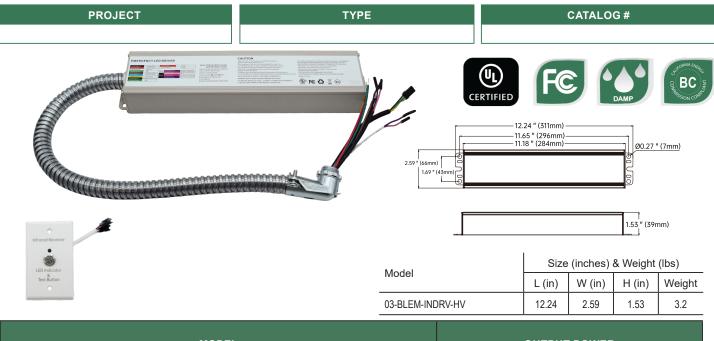

#### **Mounting**

- Suitable for inside or top mount of LED fixtures.
- Provided with 2" flex conduit and 90-degree coupling for convenient installation.

### **Electrical Data**

| Models                 | 03-BLEM-INDRV-HV25W                                                                 | 03-BLEM-INDRV-HV40W                                                                 |
|------------------------|-------------------------------------------------------------------------------------|-------------------------------------------------------------------------------------|
| Recharge Duration      | 24Hours                                                                             | 24Hours                                                                             |
| Emergency Wattage      | 25W                                                                                 | 40W                                                                                 |
| Battery Capacity       | 14.4V / 4400mAh                                                                     | 14.4V / 6600mAh                                                                     |
| Compatible LED Fixture | 25-200W LED lamp with 0-10V dimming or LED lamp less than 25W without 0-10V dimming | 40-350W LED lamp with 0-10V dimming or LED lamp less than 40W without 0-10V dimming |